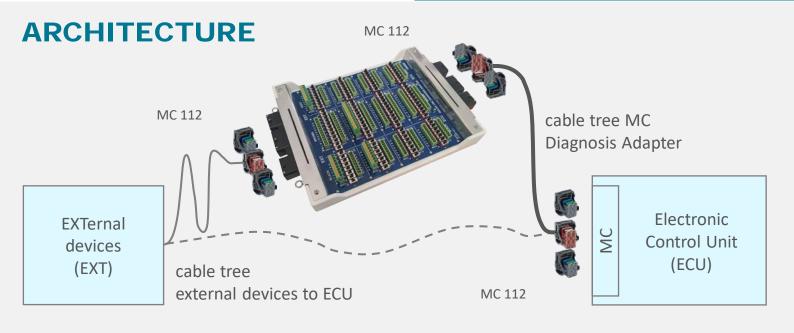

The MC Diagnosis Adapter is a flexible, powerful device for performing measurement, control, monitoring or diagnosis tasks of devices that are built with MC 112 pin connectors. Each connection of the CMC connector is available on the Diagnosis Adapter. It can be opened or closed by applying a sliding switch. Two connection points on both sides of the related sliding switch can be accessed over terminal connectors for a wide range of diagnosis and control tasks.

### WIRING HARNESS

The wiring harness for the MC Diagnosis Adapter connects the adapter with an external control system. Each connector-pocket has a separate wiring harness