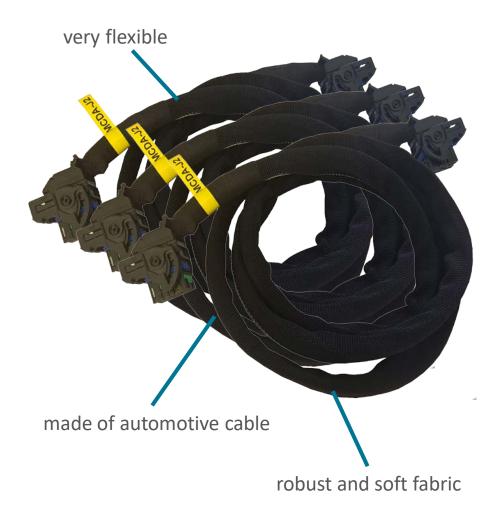

### WIRING HARNESS

The wiring harness for the MC Diagnosis Adapter connects the adapter with an external control system. Each connector-pocket has a separate wiring harness

### **Protection for harsh environment**

- Tightly woven Nylon® for perfect cable protection
- 1.1 mm wall thickness protects wiring harness from weather, sunlight and abrasion damage
- Sleeving braid also prevents from scraping, chafing and contact damage to painted or other fragile surfaces
- Resistant to chemicals, UV damage and rot, and is suitable for continuous outdoor use under all weather conditions

### Resistant automotive cable

- Wiring harness made of singlecore, hot deformation resistant auto-motive cable with reduced wall-thickness
- Nominal cross sections 0.5 mm<sup>2</sup> and 1.0 mm<sup>3</sup> wires