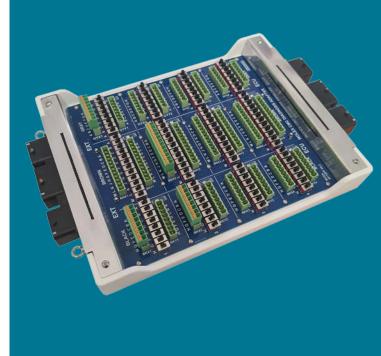

The MC Diagnosis Adapter is a flexible, powerful device for performing measurement, control, monitoring or diagnosis tasks of devices that are built with MC 112 pin connectors. Each connection of the CMC connector is available on the Diagnosis Adapter. It can be opened or closed by applying a sliding switch. Two connection points on both sides of the related sliding switch can be accessed over terminal connectors for a wide range of diagnosis and control tasks.

### **FEATURES**

MC Diagnosis Adapter in plastic enclosure Dimensions: 368 mm x 250 mm x 44 mm

Weight: 1.400 g