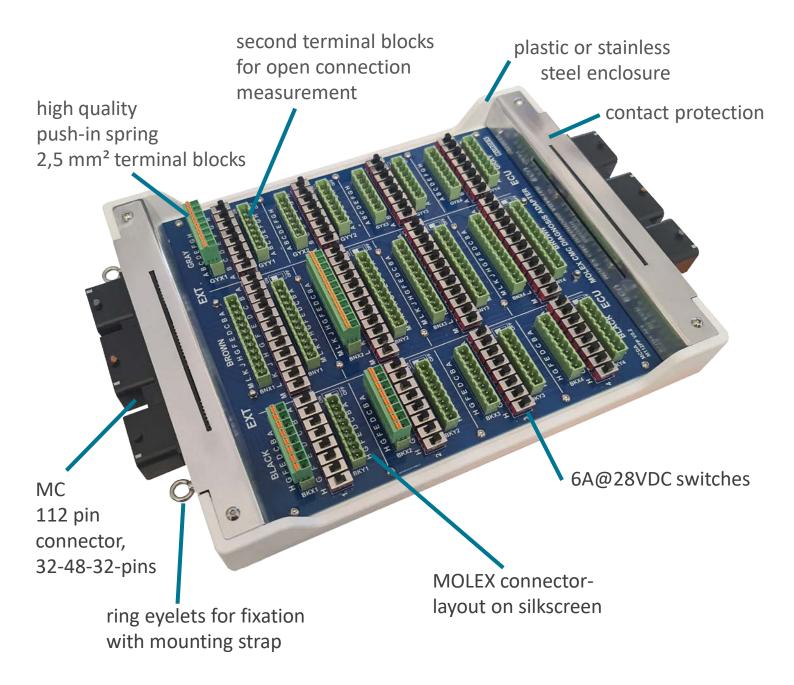

The MC Diagnosis Adapter is a flexible, powerful device for performing measurement, control, monitoring or diagnosis tasks of devices that are built with MC 112 pin connectors. Each connection of the CMC connector is available on the Diagnosis Adapter. It can be opened or closed by applying a sliding switch. Two connection points on both sides of the related sliding switch can be accessed over terminal connectors for a wide range of diagnosis and control tasks.

### **FEATURES**

MC Diagnosis Adapter in plastic enclosure Dimensions: 368 mm x 250 mm x 44 mm

Weight: 1.400 g