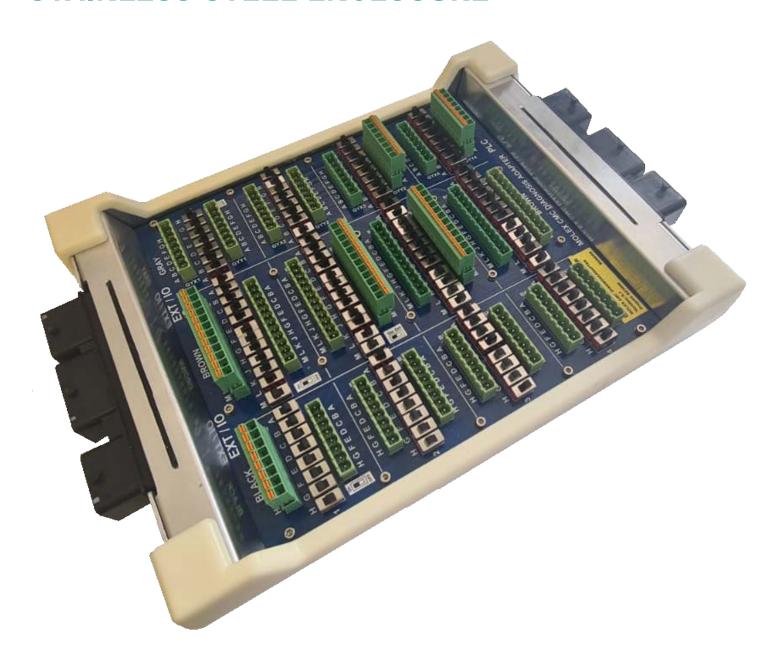

### DIAGNOSIS ADAPTER WITH STAINLESS STEEL ENCLOSURE

Dimensions: 368 mm x 250 mm x 51 mm

Weight 1.750 g