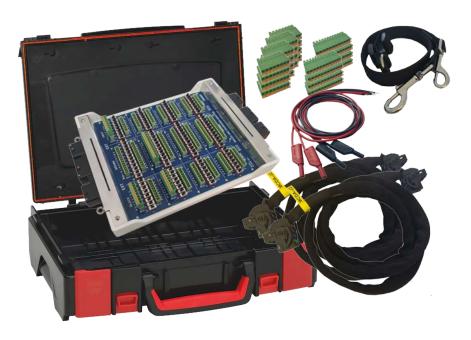

### **General properties**

| Description | MC Diagnosis Adapter-Kit (part no 20121), 112-pin version, with 2 m length harness, a complete set of terminal connectors and transport case |
|-------------|----------------------------------------------------------------------------------------------------------------------------------------------|
| Dimensions  | 500 mm x 380 mm x 140 mm                                                                                                                     |
| Weight      | 7,7 k g                                                                                                                                      |

### Scope of delivery

| Description | MOLEX-M112PP Diagnosis Adapter-Kit                                                                                                                                                                                                                                                                                                                                                                                                                                                                                                                   |
|-------------|------------------------------------------------------------------------------------------------------------------------------------------------------------------------------------------------------------------------------------------------------------------------------------------------------------------------------------------------------------------------------------------------------------------------------------------------------------------------------------------------------------------------------------------------------|
| Delivery    | <ul> <li>1 pcs MC Diagnosis Adapter transport case, 112-pin version (part no 20006)</li> <li>1 pcs wiring harness 1,9 m, 112 pin with selected coding (part no 20014)</li> <li>1 pcs complete set of premium terminal connectors (part no 20028)</li> <li>2 + 2 pcs Safety silicone measuring lead 4 mm banana to 1.5 mm² ferule, 1 m, black/red</li> <li>1 pcs mounting strap, Nylon©, width 2 cm, adjustable length 40 - 60 cm, black</li> <li>1 pcs transport case ORSY® with inlay (part no 20024)</li> <li>1 pcs system bag for case</li> </ul> |
| Part no     | 20057                                                                                                                                                                                                                                                                                                                                                                                                                                                                                                                                                |