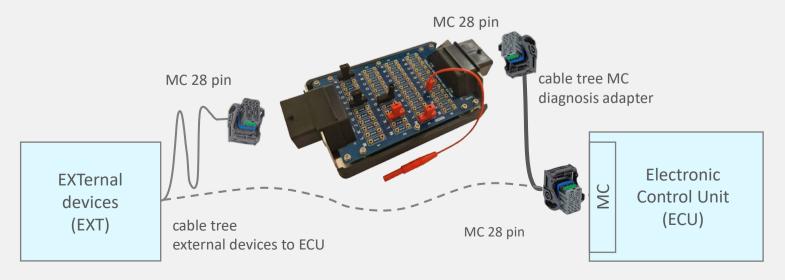

The MC Diagnosis Adapter is a flexible, powerful device for performing measurement, control, monitoring or diagnosis tasks of devices that are built with MC 28 pin connectors. Each connection of the CMC connector is available on bushings at the diagnosis adapter. It can be opened or closed using jumpers for a wide range of above described tasks.

### **Connection concept**