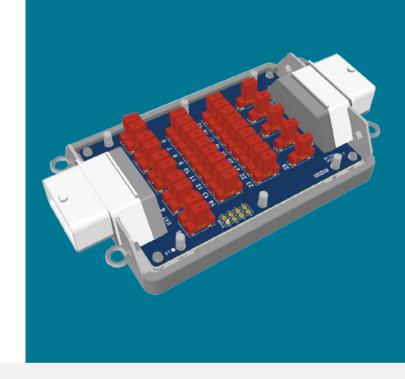

The MC Diagnosis Adapter is a flexible, powerful device for performing measurement, control, monitoring or diagnosis tasks of devices that are built with MC 28 pin connectors. Each connection of the CMC connector is available on bushings at the diagnosis adapter. It can be opened or closed using jumpers for a wide range of above described tasks.

Additional measurement equipment is available for easy access of each connection point.