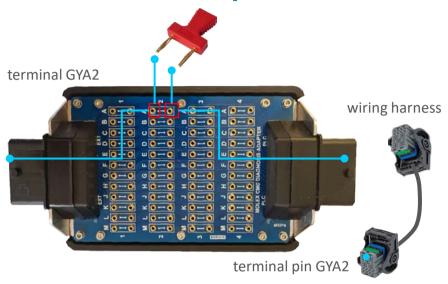

The MC Diagnosis Adapter is a flexible, powerful device for performing measurement, control, monitoring or diagnosis tasks of devices that are built with MC 28 pin connectors. Each connection of the CMC connector is available on bushings at the diagnosis adapter. It can be opened or closed using jumpers for a wide range of above described tasks.

### **Connection concept**