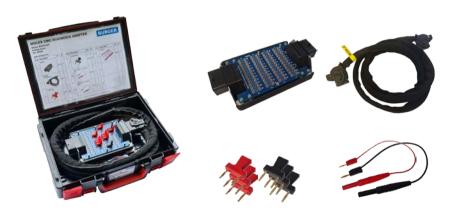

#### MCDA M28PS-KIT

| Description | MC Diagnosis Adapter-Kit, 28-pin connector, coding black(bk), brown(bn), gray(gy),                                                                                                                      |
|-------------|---------------------------------------------------------------------------------------------------------------------------------------------------------------------------------------------------------|
| Delivery    | <ul> <li>MC Diagnosis Adapter, 28-pin connector</li> <li>wiring harness, length 2 m</li> <li>35 jumpers black/red</li> <li>2 Ø 2 mm test leads to 4 mm banana</li> <li>robust transport case</li> </ul> |
| Part no     | 20090 Adapter-Kit, 28 pin, black coding<br>20091 Adapter-Kit, 28 pin, brown coding<br>20092 Adapter-Kit, 28 pin, gray coding                                                                            |