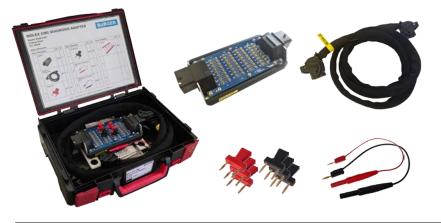

#### MCDA M32PS-KIT

| Description | MC Diagnosis Adapter-Kit, 32-pin connector, coding black(bk), brown(bn), blue (bl), gray (gy)                                                                                                                  |
|-------------|----------------------------------------------------------------------------------------------------------------------------------------------------------------------------------------------------------------|
| Delivery    | <ul> <li>MC Diagnosis Adapter, 32-pin connector</li> <li>wiring harness 1,9 m</li> <li>50 jumpers black/red</li> <li>2 Ø 2 mm test leads 4 mm banana</li> <li>robust transport case</li> </ul>                 |
| Part no     | 20042 Diagnosis Adapter-Kit, 32 pin, black coding<br>20043 Diagnosis Adapter-Kit, 32 pin, brown coding<br>20044 Diagnosis Adapter-Kit, 32 pin, blue coding<br>20089 Diagnosis Adapter-Kit, 32 pin, gray coding |