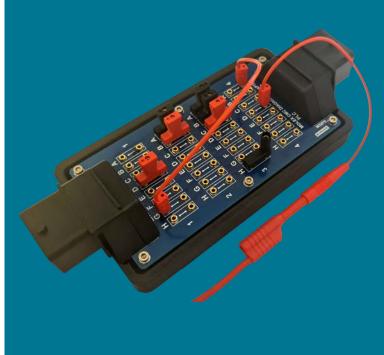

The diagnosis adapter is a flexible, powerful device designed for performing measurement, control, monitoring or diagnosis tasks of equipped with Molex CMC 32-pin connectors. Each contact pin of the connector is accessible via bushings on the diagnosis adapter. The connections can be opened or closed using jumpers, enabling a wide range of the aforementioned tasks.

Additional measurement equipment is available to ensure easy access to each contact pin.