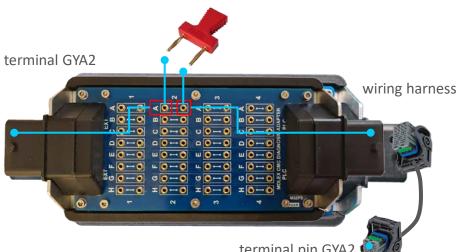

is impeded and limited.

The diagnosis adapter is a flexible, powerful device designed for performing measurement, control, monitoring or diagnosis tasks of equipped with Molex CMC 32-pin connectors. Each contact pin of the connector is accessible via bushings on the diagnosis adapter. The connections can be opened or closed using jumpers, enabling a wide range of the aforementioned tasks.

Additional measurement equipment is available to ensure easy access to each contact pin.



#### ARCHITECTURE MOLEX CMC 32 pin cable tree MC MOLEX CMC 32 pin diagnosis adapter CMO Electronic EXTernal Control Unit MOLEX devices (ECU) cable tree (EXT) MOLEX CMC 32 pin external devices to ECU

BURGER

### **M32PS**

# **DIAGNOSIS ADAPTER** FOR MOLEX<sup>®</sup> CMC CONNECTORS

#### **Connection concept**



terminal pin GYA

#### MCDA M32PS-KIT



| Description | MC Diagnosis Adapter-Kit, 32-pin connector, coding black(bk), brown(bn), blue (bl), gray (gy)                                                                                                                  |
|-------------|----------------------------------------------------------------------------------------------------------------------------------------------------------------------------------------------------------------|
| Delivery    | <ul> <li>MC Diagnosis Adapter, 32-pin connector</li> <li>wiring harness 1,9 m</li> <li>50 jumpers black/red</li> <li>2 Ø 2 mm test leads 4 mm banana</li> <li>robust transport case</li> </ul>                 |
| Part no     | 20042 Diagnosis Adapter-Kit, 32 pin, black coding<br>20043 Diagnos