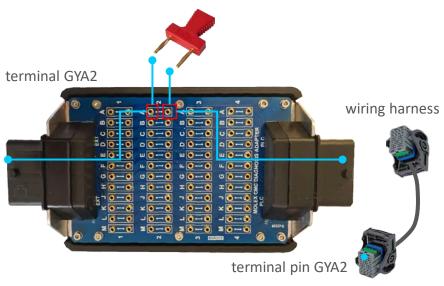

The diagnosis adapter is a flexible, powerful device designed for performing measurement, control, monitoring or diagnosis tasks of equipped with Molex CMC 48-pin connectors. Each contact pin of the connector is accessible via bushings on the diagnosis adapter. The connections can be opened or closed using jumpers, enabling a wide range of the aforementioned tasks.

Additional measurement equipment is available to ensure easy access to each contact pin.