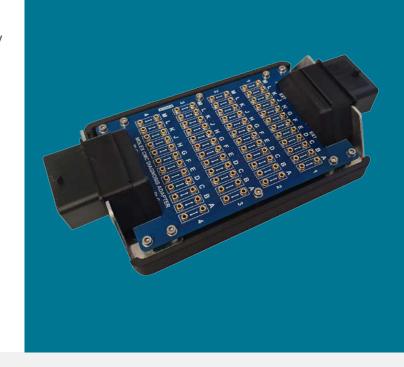

# DIAGNOSIS ADAPTER FOR MOLEX® CMC CONNECTORS

Transparent In-Circuit test adapter for service, commissioning, development and training

### TRANPARENT IN-CIRCUIT TEST ADAPTER FOR..

- SERVICE
- COMMISSIONING
- DEVELOPMENT
- AND TRAINING