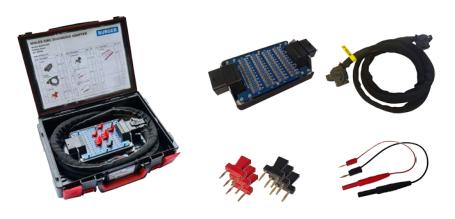

#### MCDA M48PS-KIT

| Description | Diagnosis Adapter-Kit for Molex CMC 48-pin connector, coding black(bk), brown(bn), gray(gy),                                                                                                                      |
|-------------|-------------------------------------------------------------------------------------------------------------------------------------------------------------------------------------------------------------------|
| Delivery    | <ul> <li>Diagnosis Adapter for 48-pin Molex CMC connector</li> <li>wiring harness, length 2 m</li> <li>50 jumpers black/red</li> <li>2 Ø 2 mm test leads to 4 mm banana</li> <li>robust transport case</li> </ul> |
| Part no     | 20054 Adapter-Kit, 48 pin, black coding<br>20055 Adapter-Kit, 48 pin, brown coding<br>20056 Adapter-Kit, 48 pin, gray coding                                                                                      |