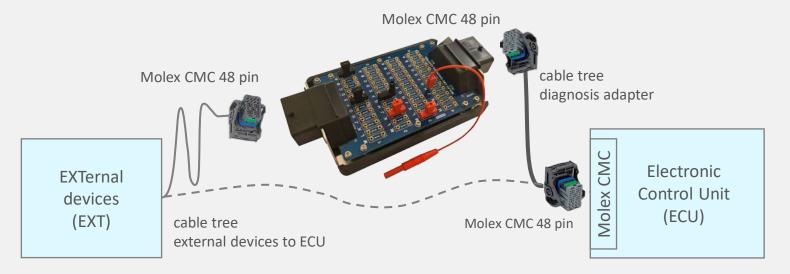

#### **OVERVIEW**

Molex CMC connectors are modular, sealed, high-density hybrid connectors. Beyond many advantages of these wide used connectors in automotive and other industries, coming with this design, especially in-circuit-measurement and intervention of devices that use this connector type is impeded and limited.

The diagnosis adapter is a flexible, powerful device designed for performing measurement, control, monitoring or diagnosis tasks of equipped with Molex CMC 48-pin connectors. Each contact pin of the connector is accessible via bushings on the diagnosis adapter. The connections can be opened or closed using jumpers, enabling a wide range of the aforementioned tasks.

### **Connection concept**