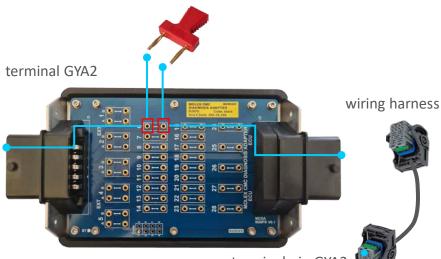

ny advantages of these wide used connectors in automotive and other industries, coming with this design, especially in-circuitmeasurement and intervention of devices that use this connector type is impeded and limited.

The diagnosis adapter is a flexible, powerful device designed for performing measurement, control, monitoring or diagnosis tasks of equipped with Molex CMC 28-pin connectors. Each contact pin of the connector is accessible via bushings on the diagnosis adapter. The connections can be opened or closed using jumpers, enabling a wide range of the aforementioned tasks.

Additional measurement equipment is available to ensure easy access to each contact pin.



### ARCHITECTURE



BURGER

### M28PS

# **DIAGNOSIS ADAPTER** FOR MOLEX® CMC CONNECTORS

#### **Connection concept**



terminal pin GYA2

#### MCDA M28PS-KIT



| Description | Diagnosis Adapter-Kit, 28-pin connector, coding black(bk), brown(bn), gray(gy),                                                                                                                      |
|-------------|------------------------------------------------------------------------------------------------------------------------------------------------------------------------------------------------------|
| Delivery    | <ul> <li>Diagnosis adapter, 28-pin connector</li> <li>wiring harness, length 2 m</li> <li>35 jumpers black/red</li> <li>2 Ø 2 mm test leads to 4 mm banana</li> <li>robust transport case</li> </ul> |
| Part no     | 20090 Diagnosis Adapter-Kit, 28 pin, black coding<br>20091 Diagnosis Adapter-Kit, 28 pin, brown