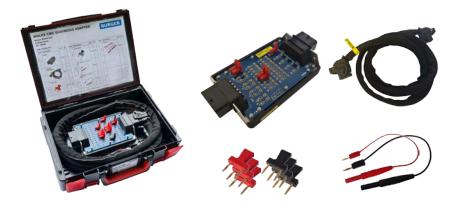

#### MCDA M28PS-KIT

| Description | Diagnosis Adapter-Kit, 28-pin connector, coding black(bk), brown(bn), gray(gy),                                                                                                                      |
|-------------|------------------------------------------------------------------------------------------------------------------------------------------------------------------------------------------------------|
| Delivery    | <ul> <li>Diagnosis adapter, 28-pin connector</li> <li>wiring harness, length 2 m</li> <li>35 jumpers black/red</li> <li>2 Ø 2 mm test leads to 4 mm banana</li> <li>robust transport case</li> </ul> |
| Part no     | 20090 Diagnosis Adapter-Kit, 28 pin, black coding<br>20091 Diagnosis Adapter-Kit, 28 pin, brown coding<br>20092 Diagnosis Adapter-Kit, 28 pin, gray coding                                           |