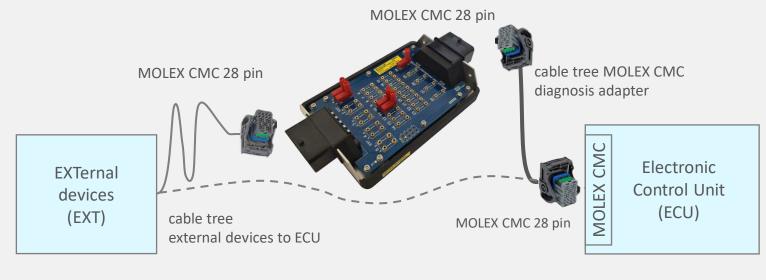

### ARCHITECTURE

BURGER

#### **OVERVIEW**

Molex CMC connectors are modular, sealed, high-density hybrid connectors. Beyond many advantages of these wide used connectors in automotive and other industries, coming with this design, especially in-circuitmeasurement and intervention of devices that use this connector type is impeded and limited.

The diagnosis adapter is a flexible, powerful device designed for performing measurement, control, monitoring or diagnosis tasks of equipped with Molex CMC 28-pin connectors. Each contact pin of the connector is accessible via bushings on the diagnosis adapter. The connections can be opened or closed using jumpers, enabling a wide range of the aforementioned tasks.