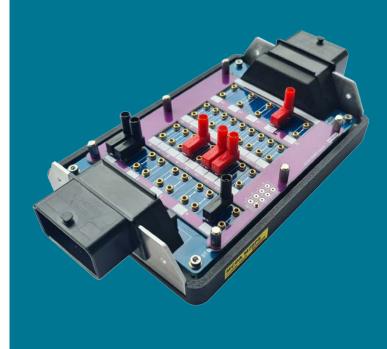

The diagnosis adapter is a flexible, powerful device designed for performing measurement, control, monitoring or diagnosis tasks of equipped with Molex CMC 28-pin connectors. Each contact pin of the connector is accessible via bushings on the diagnosis adapter. The connections can be opened or closed using jumpers, enabling a wide range of the aforementioned tasks.